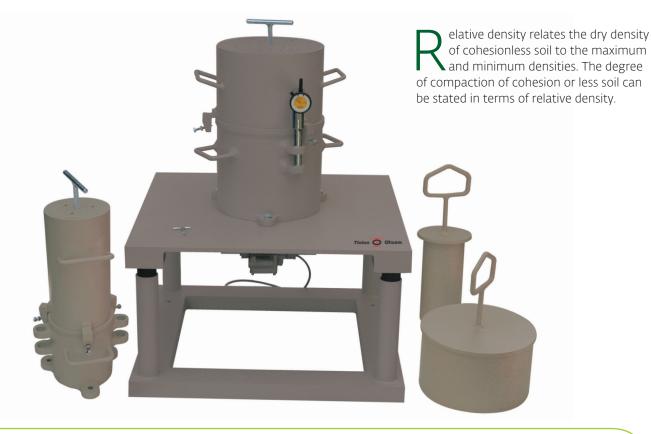

# Relative Density Apparatus

e construction of the second sec

#### SUPPLIED AS STANDARD

- **TO-11501** Vibrating table, frequency 3600rpm
- **TO-11502** Cylindrical metal mold volume 3000ml
- **TO-11503** Guide sleeve for TO-11502
- **TO-11504** Surcharge base plate for TO-11502
- **TO-11505** Handle for TO-11504 and TO-11509
- TO-11506 Surcharge weight for TO-11502
- **TO-11507** Cylinder metal mold volume 15000ml
- TO-11508 Guide sleeve for TO-11507
- **TO-11509** Surcharge base plate for TO-11507
- TO-11510 Surcharge weight for TO-11507
- **TO-11511** Dial gage holder
- TO-11512 Calibrating bar 75 x 300 x 3 mm
- TO-072 Dial gage