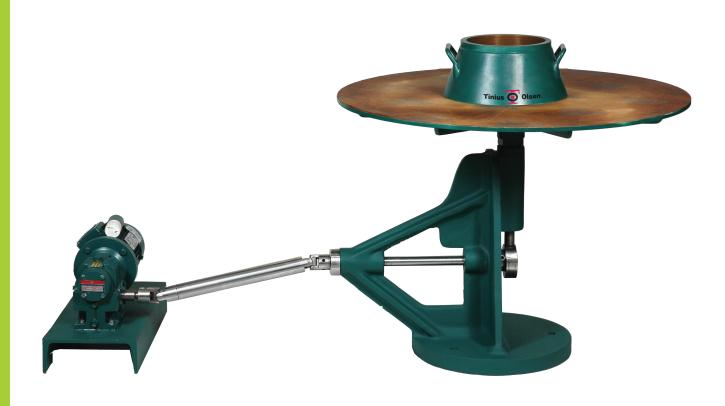

## ORDERING INFORMATION

- TO-336-01 Motorized Flow Table, 110V, 60Hz
- TO-336-02 Motorized Flow Table, 220V, 60Hz
- TO-336-03 Motorized Flow Table, 220V, 50Hz

he Flow Table is designed for determining the workability of Portland cement concrete. The 76.2cm diameter table top is finely machined from a solid brass casting; the stand is made from cast iron. Operation is simple, whereby the ground and hardened steel cam is designed to drop the table by 12.5mm.