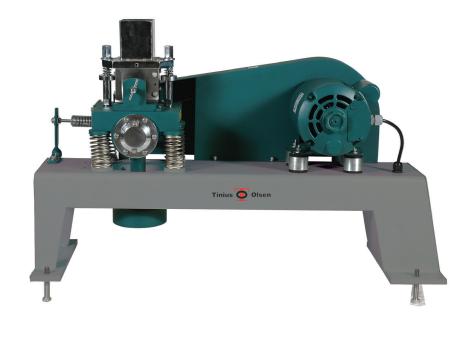

# MODEL TO-418

## Vibration Machine

his custom Vibration Machine is used for vibrating molds with mortar mix at a frequency of 200 + 7 Hz. The simple design of the machine allows easy assembly and dismantling of the cube molds after vibration. Each machine is certified for its frequency and is supplied with one TO 414 cube mold.